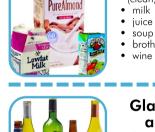

### **Glass Bottles** and Jars

(clean, empty, and dry)

- pop beer
- wine
- pickle
- salsa