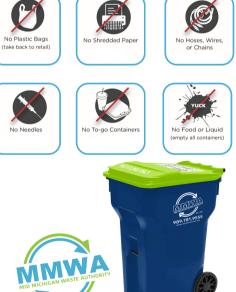

### **KNOW YOUR NO'S!**

Plastic Bottles,

Jugs, and Tubs

(clean, empty, and dry)

OTC vitamin and self care products

(989)781-9555

### TRASH

### NON-RECYCLABLE, NON-HAZARDOUS MATERIALS All trash should be placed into the MMWA cart with the blue lid.

- Residents should have their trash out by 7:00 am on their regular collection day. If your properly prepared materials were out by 7:00 am but not picked up, please leave them out until they are serviced.
- Report all missed collections on your service day or before 5:00 pm the next business day by calling MMWA. Each resident has a one business day window to report a missed pick-up.
- Place your cart within 6 feet of the curb.
- Place your cart with the lid opening towards the street, and the handle side toward the residence.
- We recommend residents bag their trash before placing it in the cart
- Allow 3 feet on each side of the container for the collection equipment to operate.
- Materials should not extend more than 12 inches over the lip of the cart.
- Holidays that fall on weekdays cause collection to be delayed one day for that day and the following service days for the rest of that week. MMWA observes the following holidays: New Year's Day, Memorial Day, Independence Day, Labor Day, Thanksgiving Day, and Christmas Day.