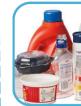

| Ya | rd \ | Was | te 3 | Sea      | son   |      |     |     |      |        |          |       |    |    |    |    |    |  |  |

Observed Holiday one day delay

Begins April 7th - Ends December 5th

# MMWA CURBSIDE RECYCLING

The following items are able to be recycled in MMWA member communities. All items should be placed loose into a can (riaid plastic container with handles) up to 45 gallons in size labeled with a recyclables only sticker or the 18 gallon bin. Containers and contents should weigh less than 50 pounds.

Plastic Bottles,

Jugs, and Tubs

(clean, empty, and dry)

OTC vitamin and self care products



Silk

PureAlmond

#### Cans Steel and Aluminum (clean, empty, and dry)

Cartons

(clean, empty, and dry)

рор beer soup vegetable

tuna

• milk

iuice

soup

broth

wine



All narrow-neck and widemouth plastic bottles and containers

 laundry detergent jugs bleach bottles

water bottles

shampoo bottles

pop bottles

milk iuas

iuice jugs

- mayonnaise jars peanut butter jars
- #1, #2, #4, #5 #6 butter tubs (NO Styrofoam), #7
  - sour cream tubs
  - fruit tubs
  - yogurt tubs

### \*leave caps and lids on

### **KNOW YOUR NO'S!**









### www.recyclemotion.org (989)781-9555

# TRASH

### NON-RECYCLABLE, NON-HAZARDOUS MATERIALS

Residents should use trash bags up to 55 gallons in size or cans (rigid plastic container with handles) between 20-35 gallons in size. Container and contents should weigh less than 50 pounds.

- Residents should have their trash out by 7:00 am on their regular collection day. If your properly prepared materials were out by 7:00